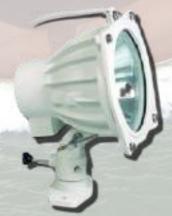

#### MARINE SEARCHLIGHTS

Strain-relief and connects by a means suitable for the type and description of cable for which it is designed.