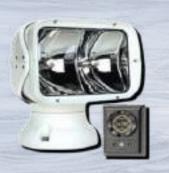

#### MARINE SEARCHLIGHTS

Strain-relief and connects by a means suitable for the type and description of cable for which it is designed.