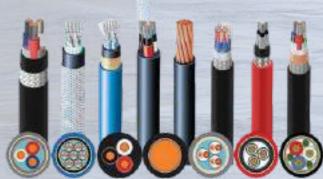

# POWER / CONTROL CABLE

Power and control cable suitable as ship wiring or ship cable for fixed installations in most area and or open deck in ships.

# **INSTRUMENTATION CABLE**

Halogen-free, fire retardant, with low opaque smoke emission and low toxic and corrosive gas emission for fixed installation in ships.

#### HIGH TEMPERATURE CABLE

Flame retardant and able to withstand high temperatures, this flexible insulated, high-temp calbe provides the utmost in temperature, chemical and moisture resistance.