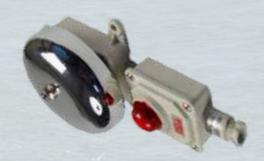

# MARINE BELLS AND BUZZERS

Low power drain compact size shock resistant easy surface mount installation.

#### MARINE ALARM AND SIRENS

Compact and powerful siren constructed from a UV stabilized polycarbonate. Ideal for all signaling or alarm application.