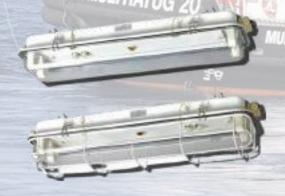

# WATER PROOF MARINE LIGHTS

LED marine lights made for the harshest environment, waterproof lighting that will last for decades in your vessel.

# **BOAT DECK LIGHTS**

Strain-relief and connects by a means suitable for the type and description of cable for which it is designed.