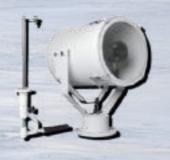

#### MARINE SEARCHLIGHTS

Strain-relief and connects by a means suitable for the type and description of cable for which it is designed.