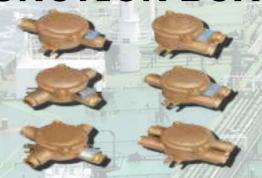

# **BRASS JUNCTION BOX**

High amperage connector blocks, robust, generous capacity slot terminals with large grub screws.