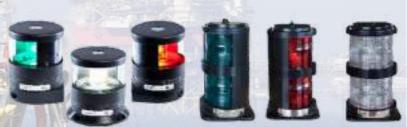

#### **NAVIGATION LIGHT**

Compact, stylish navigation lights for boats of all size and types